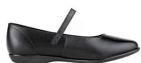

Pants: "Lizzie" Palazzo pants with elastic waist and extra full pant legs

Shoes: Flatheeled black shoes or Ballare flat heel rubber sole with strap. Available in ladies' sizes 5-12, medium widths.

**Boys**. Boys will wear a black tuxedo (with white shirt and royal blue bow tie).

Boy's Tuxedo Package Girls Ballare Shoes

**Boys Dress Shoes** 