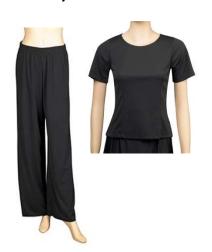

**Girls** - Girls will have 2 options: 1) dress or 2) shirt & pants combo.

Dress: "Angelina" Cap sleeve, scoop neck floor length gown with empire waistband and back ties.

Shirt: "Melony" Crew neck, short-sleeve, pull-over shirt.

Pants: "Lizzie" Palazzo pants with elastic waist and extra full pant legs

Shoes: Flatheeled black shoes or Ballare flat heel rubber sole with strap. Available in ladies' sizes 5-12, medium widths.

**Boys**. Boys will wear a black tuxedo (with white shirt and royal blue bow tie).

For additional info you may visit the Cousins Concert Attire website at <a href="https://www.concertattire.com/">https://www.concertattire.com/</a>.

Angelina girls dress

Palazzo pants and Melony shirt combo