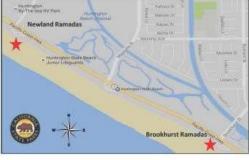

### Huntington Beach State Beach

Newland Ramada Picnic Area "B"

Parking is approximately \$15. Lots fill up quickly so plan accordingly.