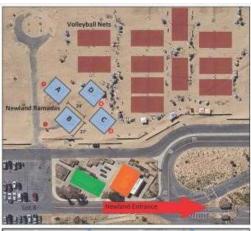

### Huntington Beach State Beach

Newland Ramada Picnic Area "B"

Parking is approximately \$15. Lots fill up quickly so plan accordingly.